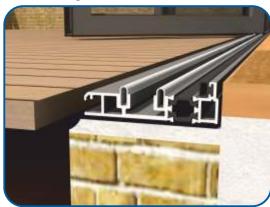

# Emperor Concealed Threshold Options







# **Standard Rebated Threshold**

## **Open Out - No Cill**

With Decking

Brick/Concrete



With Patio





# **Standard Rebated Threshold**

## Open Out - With 150mm Cill

With Decking



With Patio With





# **Low Rebated Threshold**

## **Open Out - No Cill**

With Decking











## **Low Rebated Threshold**

## **Open Out - With Clip In Cill**









## **Low Rebated Threshold**

## **Open Out - With Separate Cill**





With Patio





Threshold Cill Brick/Concrete

# **Cill Options & Drainage**

#### 85mm Cill - ETC451

Not available with the low rebated threshold.



#### 150mm Cill - ETC457



#### 190mm Cill - ETC458

#### 225mm Cill - ETC479





#### Drainage

When installing a bifold, drainage paths for the threshold need to be taken into consideration. Please discuss drainage with the installer, homeowner and installer of external flooring. The images below depict an example of each threshold and its drainage path.

Standard Rebated No Cill (Open Out)



Standard Rebated With Cill (Open Out)



Low Rebated No Cill (Open Out)



Low Rebated Wit