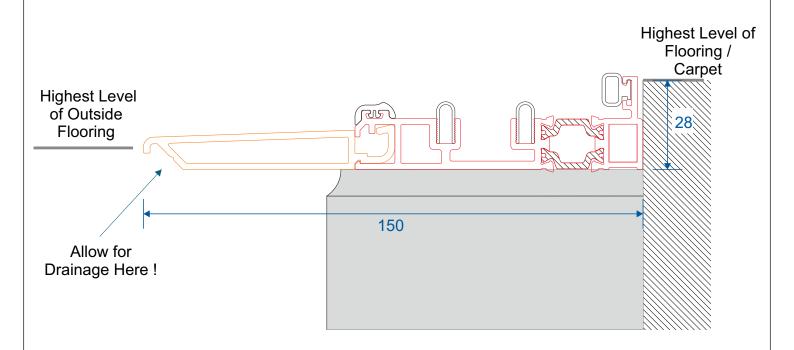

# **Cill Options & Drainage**

#### Drainage

When installing a bifold, drainage paths for the threshold need to be taken into consideration. Please discuss drainage with the installer, homeowner and installer of external flooring. The images below depict an example of each threshold and its drainage path.