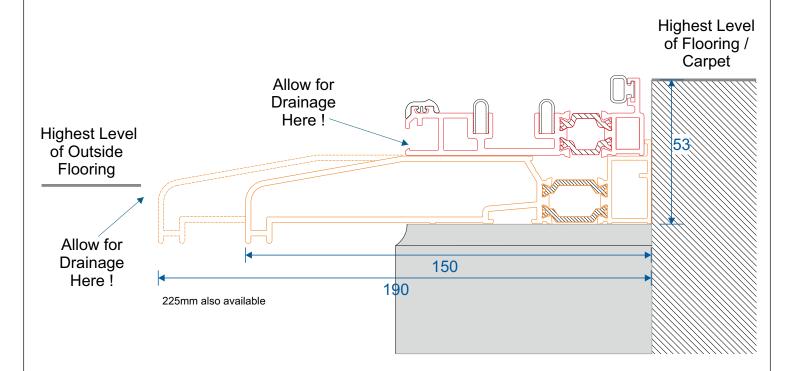

## Open Out - With 150mm Cill

With Decking

With Patio With

#### 190mm Cill - ETC458

#### Drainage

When installing a bifold, drainage paths for the threshold need to be taken into consideration. Please discuss drainage with the installer, homeowner and installer of external flooring. The images below depict an example of each threshold and its drainage path.