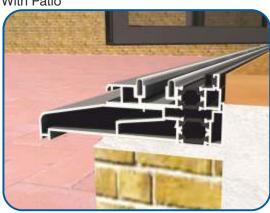

# Emperor Concealed Threshold Options







# **Standard Rebated Threshold**

## **Open Out - No Cill**

With Decking

Brick/Concrete



With Patio





# **Standard Rebated Threshold**

## Open Out - With 150mm Cill

With Decking



With Patio With





# **Low Rebated Threshold**

## **Open Out - No Cill**

With Decking











## **Low Rebated Threshold**

## **Open Out - With Clip In Cill**









## **Low Rebated Threshold**

## **Open Out - With Separate Cill**





With Patio





Threshold Cill Brick/Concrete

# **Cill Options & Drainage**

#### 85mm Cill - ETC451

Not available with the low rebated threshold.



#### 150mm Cill - ETC457



#### 190mm Cill - ETC458

#### 225mm Cill - ETC479





#### Drainage

When installing a bifold, drainage paths for the threshold need to be taken into consideration. Please discuss drainage with the installer, homeowner and installer of external flooring. The images below depict an example of each threshold and its drainage path.

Standard Rebated No Cill (Open Out)



Standard Rebated With Cill (Open Out)



Low Rebated No Cill (Open Out)



Low Rebated With Clip In Cill (Open Out)



Low Rebated With Separate Cill (Open Out)



Duration Windows
Thames Development
Charfleets Road
Canvey Island
Essex. SS8 0PQ

sales@duratio