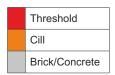

# Emperor Concealed Threshold Options







# **Standard Rebated Threshold**

## **Open Out - No Cill**

With Decking

Brick/Concrete



With Patio





# **Standard Rebated Threshold**

## Open Out - With 150mm Cill

With Decking



With Patio With





# **Low Rebated Threshold**

## **Open Out - No Cill**

With Decking











## **Low Rebated Threshold**

## **Open Out - With Clip In Cill**









## **Low Rebated Threshold**

## **Open Out - With Separate Cill**





With Patio





Threshold Cill Brick/Concrete

# **Cill Options & Drainage**

#### 85mm Cill - ETC451

Not available with the low rebated threshold.



#### 150mm Cill - ETC457



#### 190mm Cill - ETC458

#### 225mm Cill - ETC479





#### Drainage

When installing a bifold, drainage paths for the threshold need to be taken into consideration. Please discuss drainage with the installer, homeowner and installer of external flooring. The images below depict an example of each threshold and its drainage path.

Standard Rebated No Cill (Open Out)



Standard Rebated With Cill (Open Out)



Low Rebated No Cill (Open Out)



Low Rebated With Clip I