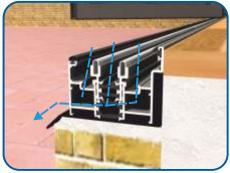

#### Drainage

When installing a bifold, drainage paths for the threshold need to be taken into consideration. Please discuss drainage with the installer, homeowner and installer of external flooring. The images below depict an example of each threshold and its drainage path.

Standard Rebated No Cill (Open Out)

Standard Rebated With Cill (Open Out)

Low Rebated No Cill (Open Out)

Low Rebated With Clip In Cill (Open Out)

Low Rebated With Separate Cill (Open Out)

Duration Windows
Thames Development
Charfleets Road
Canvey Island
Essex. SS8 0PQ