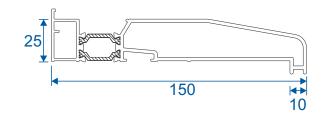

# Emperor Concealed Threshold Options







# **Standard Rebated Threshold**

## **Open Out - No Cill**

With Decking

Brick/Concrete



With Patio





# **Standard Rebated Threshold**

## Open Out - With 150mm Cill

With Decking



With Patio With





# **Low Rebated Threshold**

## **Open Out - No Cill**

With Decking











## **Low Rebated Threshold**

## **Open Out - With Clip In Cill**









## **Low Rebated Threshold**

## **Open Out - With Separate Cill**





With Patio





Threshold Cill Brick/Concrete

# **Cill Options & Drainage**

#### 85mm Cill - ETC451

Not available with the low rebated threshold.



#### 150mm Cill - ETC457



#### 190mm Cill - ETC458

#### 225mm Cill - ETC479





#### Drainage

When installing a bifold, drainage paths for the threshold need to be taken into consideration. Please discuss drainage with the installer, homeowner and installer of external flooring. The images below depict an example of each threshold and its drainage path.

Standard Rebated No Cill (Open Out)



Standard Rebated With Cill (Open Out)



Low Rebated No Cill (Open Out)



Low Rebated With Clip In Cill (Open Out)



Low Rebated With Separate Cill (Open Out)



Duration Windows
Thames Development
Charfleets Road
Canvey Island
Essex. SS8 0PQ

sales@duration.co.uk www.duration.co.uk

**Head Office** 01268 681612 **Showroom** 01268 695100