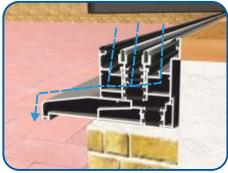

#### Drainage

When installing a bifold, drainage paths for the threshold need to be taken into consideration. Please discuss drainage with the installer, homeowner and installer of external flooring. The images below depict an example of each threshold and its drainage path.

Standard Rebated No Cill (Open Out)

Standard Rebated With Cill (Open Out)

Low Rebated No Cill (Open Out)

Low Rebated With Clip In Cill (Open Out)

Low Rebated With Separate Cill (Open Out)

Duration Windows
Thames Development
Charfleets Road
Canvey Island
Essex. SS8 0PQ