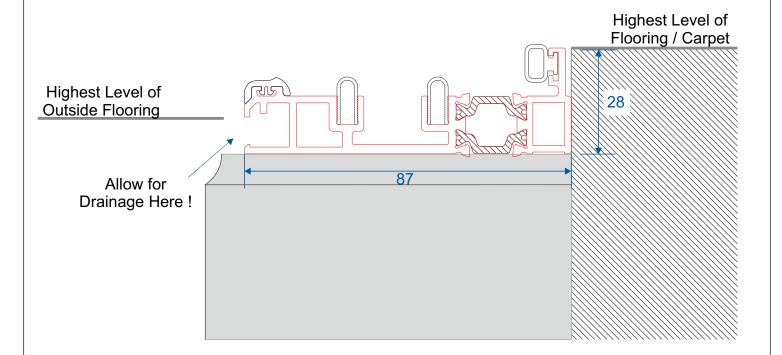

#### Drainage

When installing a bifold, drainage paths for the threshold need to be taken into consideration. Please discuss drainage with the installer, homeowner and installer of external flooring. The images below depict an example of each threshold and its drainage path.