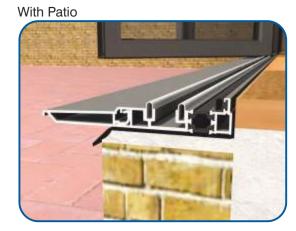

# Emperor Concealed Threshold Options







# **Standard Rebated Threshold**

## **Open Out - No Cill**

With Decking

Brick/Concrete



With Patio





# **Standard Rebated Threshold**

## Open Out - With 150mm Cill

With Decking



With Patio With





# **Low Rebated Threshold**

## **Open Out - No Cill**

With Decking











## **Low Rebated Threshold**

## **Open Out - With Clip In Cill**









## **Low Rebated Threshold**

## **Open Out - With Separate Cill**





With Patio





Threshold Cill Brick/Concrete

# **Cill Options & Drainage**

#### 85mm Cill - ETC451

Not available with the low rebated threshold.



#### 150mm Cill - ETC457



#### 190mm Cill - ETC458

#### 225mm Cill - ETC479





#### Drainage

When installing a bifold, drainage paths for the threshold need to be taken into consideration. Please discuss drainage with the installer, homeowner and installer of external flooring. The images below depict an example of each threshold and its drainage path.

Standard Rebated No Cill (Open Out)



Standard Rebated With Cill (Open Out)



Low Rebated No Cill (Open Out)



Low Rebated With Clip In Cill (Open Out)



Low Rebated With Separate Cill (Open Out)



Durat