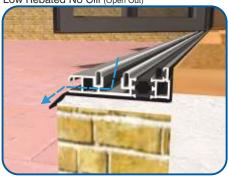

# **Low Rebated Threshold**

## **Open Out - No Cill**

With Decking

#### Drainage

When installing a bifold, drainage paths for the threshold need to be taken into consideration. Please discuss drainage with the installer, homeowner and installer of external flooring. The images below depict an example of each threshold and its drainage path.

Standard Rebated No Cill (Open Out)

Standard Rebated With Cill (Open Out)

Low Rebated No Cill (Open Out)

Low Rebated With Clip In Cill (Open Out)

Low Rebated With Separate Cill (Open Out)

Duration Windows
Thames Development
Charfleets Road
Canvey Island
Essex. SS8 0PQ