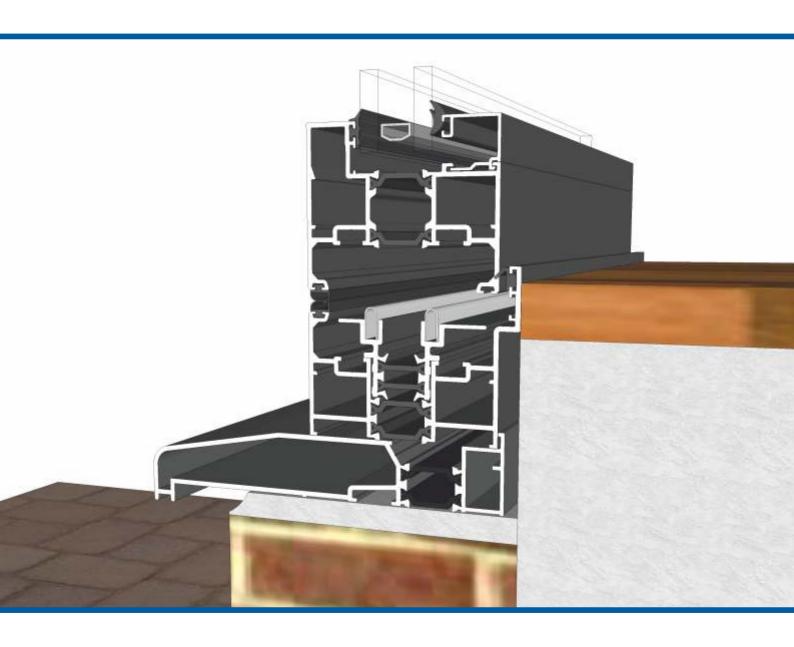

# Emperor Concealed Threshold Options

# **Standard Rebated Threshold**

## **Open Out - No Cill**

With Decking

Brick/Concrete

With Patio