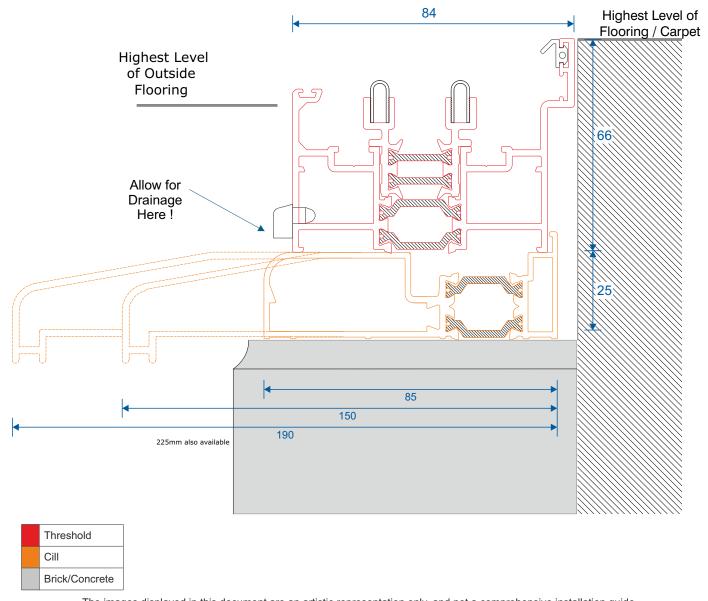

# **Cill Options & Drainage**

#### 85mm Cill - ETC451

Not available with the low rebated threshold.

#### 150mm Cill - ETC457

#### 190mm Cill - ETC458

#### 225mm Cill - ETC479

#### Drainage

When installing a bifold, drainage paths for the threshold need to be taken into consideration. Please discuss drainage with the installer, homeowner and installer of external flooring. The images below depict an example of each threshold and its drainage path.