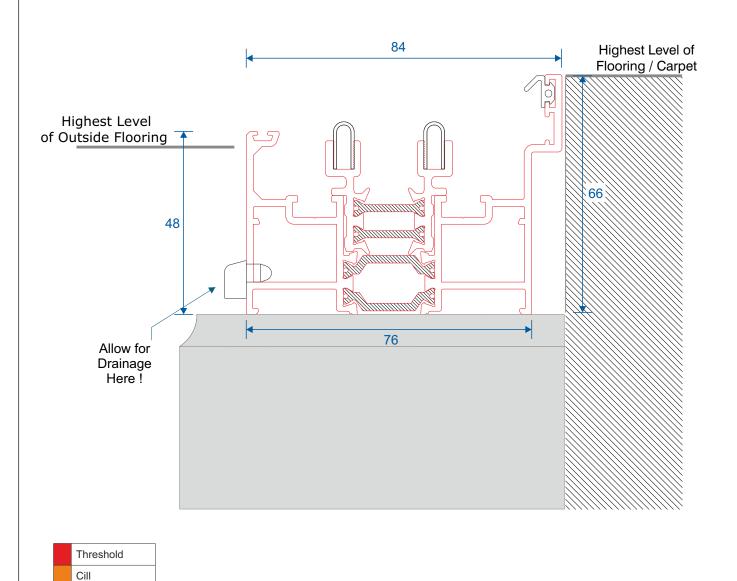

# **Cill Options & Drainage**

#### Drainage

When installing a bifold, drainage paths for the threshold need to be taken into consideration. Please discuss drainage with the installer, homeowner and installer of external flooring. The images below depict an example of each threshold and its drainage path.