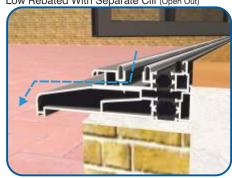

## **Low Rebated Threshold**

## **Open Out - With Separate Cill**

With Patio

Threshold Cill Brick/Concrete

#### Drainage

When installing a bifold, drainage paths for the threshold need to be taken into consideration. Please discuss drainage with the installer, homeowner and installer of external flooring. The images below depict an example of each threshold and its drainage path.

Standard Rebated No Cill (Open Out)

Standard Rebated With Cill (Open Out)

Low Rebated No Cill (Open Out)

Low Rebated With Clip In Cill (Open Out)

Low Rebated With Separate Cill (Open Out)

Duration Windows
Thames Development
Charfleets Road
Canvey Island
Essex. SS8 0PQ