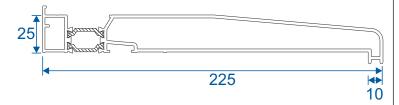

# Emperor Concealed Threshold Options







# **Standard Rebated Threshold**

## **Open Out - No Cill**

With Decking

Brick/Concrete



With Patio





# **Standard Rebated Threshold**

## Open Out - With 150mm Cill

With Decking



With Patio With





# **Low Rebated Threshold**

## **Open Out - No Cill**

With Decking











## **Low Rebated Threshold**

## **Open Out - With Clip In Cill**









## **Low Rebated Threshold**

## **Open Out - With Separate Cill**





With Patio





Threshold Cill Brick/Concrete

# **Cill Options & Drainage**

#### 85mm Cill - ETC451

Not available with the low rebated threshold.



#### 150mm Cill - ETC457



#### 190mm Cill - ETC458

#### 225mm Cill - ETC479





#### Drainage

When installing a bifold, drainage paths for the threshold need to be taken into consideration. Please discuss drainage with the installer, homeowner and installer of external flooring. The images below depict an example of each threshold and its drainage path.

Standard Rebated No Cill (Open Out)



Standard Rebated With Cill (Open Out)



Low Rebated No Cill (Open Out)



Low Rebated With Clip In Cill (Open Out)



Low Rebated With Separate Cill (Open Out)



Duration Windows
Thames Development
Charfleets Road
Canvey Island
Essex. SS8 0PQ

sales@duration.co.uk www.duration.co.uk

**Head Office** 01268 681612 **Showroom** 01268 695100