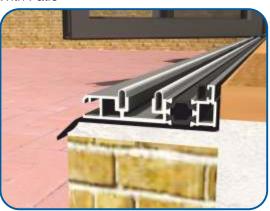

# Emperor Concealed Threshold Options







# **Standard Rebated Threshold**

## **Open Out - No Cill**

With Decking

Brick/Concrete



With Patio





# **Standard Rebated Threshold**

## Open Out - With 150mm Cill

With Decking



With Patio With





# **Low Rebated Threshold**

## **Open Out - No Cill**

With Decking











## **Low Rebated Threshold**

## **Open Out - With Clip In Cill**









## **Low Rebated Threshold**

## **Open Out - With Separate Cill**





With Patio





Threshold Cill Brick/Concrete

# **Cill Options & Drainage**

#### 85mm Cill - ETC451

Not available with the low rebated threshold.



#### 150mm Cill - ETC457



#### 190mm Cill - ETC458

#### 225mm Cill - ETC479





#### Drainage

When installing a bifold, drainage paths for the threshold need to be taken into consideration. Please discuss drainage with the installer, homeowner and installer of external flooring. The images below depict an example of each threshold and its drainage path.

Standard Rebated No Cill (Open Out)



Standard Rebated With Cill (Open Out)



Low Rebated No Cill (Open Out)



Low Rebated With Cl