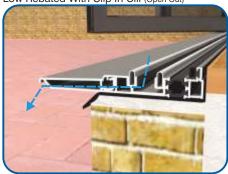

## **Low Rebated Threshold**

## **Open Out - With Clip In Cill**

#### Drainage

When installing a bifold, drainage paths for the threshold need to be taken into consideration. Please discuss drainage with the installer, homeowner and installer of external flooring. The images below depict an example of each threshold and its drainage path.

Standard Rebated No Cill (Open Out)

Standard Rebated With Cill (Open Out)

Low Rebated No Cill (Open Out)

Low Rebated With Clip In Cill (Open Out)

Low Rebated With Separate Cill (Open Out)

Duration Windows
Thames Development
Charfleets Road
Canvey Island
Essex. SS8 0PQ