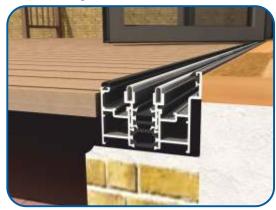

# Emperor Concealed Threshold Options







# **Standard Rebated Threshold**

## **Open Out - No Cill**

With Decking

Brick/Concrete



With Patio





# **Standard Rebated Threshold**

## Open Out - With 150mm Cill

With Decking



With Patio With





# **Low Rebated Threshold**

## **Open Out - No Cill**

With Decking











## **Low Rebated Threshold**

## **Open Out - With Clip In Cill**









## **Low Rebated Threshold**

## **Open Out - With Separate Cill**





With Patio





Threshold Cill Brick/Concrete

# **Cill Options & Drainage**

#### 85mm Cill - ETC451

Not available with the low rebated threshold.



#### 150mm Cill - ETC457



#### 190mm Cill - ETC458

#### 225mm Cill - ETC479





#### Drainage

When installing a bifold, drainage paths for the threshold need to be taken into consideration. Please discuss drainage with the installer, homeowner and installer of external flooring. The images below