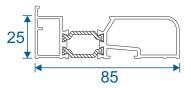

# Emperor Concealed Threshold Options







# **Standard Rebated Threshold**

## **Open Out - No Cill**

With Decking

Brick/Concrete



With Patio





# **Standard Rebated Threshold**

## Open Out - With 150mm Cill

With Decking



With Patio With





# **Low Rebated Threshold**

## **Open Out - No Cill**

With Decking











## **Low Rebated Threshold**

## **Open Out - With Clip In Cill**









## **Low Rebated Threshold**

## **Open Out - With Separate Cill**





With Patio





Threshold Cill Brick/Concrete

# **Cill Options & Drainage**

#### 85mm Cill - ETC451

Not available with the low rebated threshold.



#### 150mm Cill - ETC457



#### 190mm Cill - ETC458

#### 225mm Cill - ETC479





#### Drainage

When installing a bifold, drainage paths for the threshold need to be taken into consideration. Please discuss drainage with the installer, homeowner and installer of external flooring. The images below depict an example of each threshold and its drainage path.

Standard Rebated No Cill (Open Out)



Standard Rebated With Cill (Open Out)



Low Rebated No Cill (Open Out)



Low Rebated With Clip In Cill (Open Out)



Low Rebated With Separate Cill (Open Out)



Duration Windows
Thames Development
Charfleets Road
Canvey Island
Essex. SS8 0PQ

sales@duration.co.uk www.duration.co.uk

**Head Office** 01268 681612 **Showroom** 01268 695100