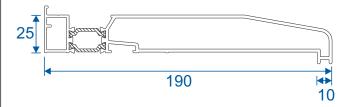

# Emperor Concealed Threshold Options







# **Standard Rebated Threshold**

## **Open Out - No Cill**

With Decking

Brick/Concrete



With Patio





# **Standard Rebated Threshold**

## Open Out - With 150mm Cill

With Decking



With Patio With





# **Low Rebated Threshold**

## **Open Out - No Cill**

With Decking











## **Low Rebated Threshold**

## **Open Out - With Clip In Cill**









## **Low Rebated Threshold**

## **Open Out - With Separate Cill**





With Patio





Threshold Cill Brick/Concrete

# **Cill Options & Drainage**

#### 85mm Cill - ETC451

Not available with the low rebated threshold.



#### 150mm Cill - ETC457



#### 190mm Cill - ETC458

#### 225mm Cill - ETC479





#### Drainage

When installing a bifold, drainage paths for the threshold need to be taken into consideration. Please discuss drainage with the installer, homeowner and installer of external flooring. The images below depict an example of each threshold and its drainage path.

Standard Rebated No Cill (Open Out)



Standard Rebated With Cill (Open Out)



Low Rebated No Cill (Open Out)



Low Rebated With Clip In Cill (Open Out)



Low Rebated With Separate Cill (Open Out)



Duration Windows
Thames Development
Charfleets Road
Canvey Island
Essex. SS8 0PQ

sales@duration.co.uk www.duration.co.uk

**Head Office** 01268 681612 **Showroom** 01268 695100