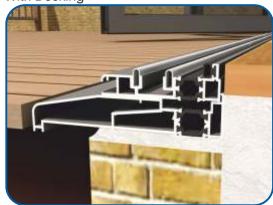

# Emperor Concealed Threshold Options







# **Standard Rebated Threshold**

## **Open Out - No Cill**

With Decking

Brick/Concrete



With Patio





# **Standard Rebated Threshold**

## Open Out - With 150mm Cill

With Decking



With Patio With





# **Low Rebated Threshold**

## **Open Out - No Cill**

With Decking











## **Low Rebated Threshold**

## **Open Out - With Clip In Cill**









## **Low Rebated Threshold**

## **Open Out - With Separate Cill**





With Patio





Threshold Cill Brick/Concrete

# **Cill Options & Drainage**

#### 85mm Cill - ETC451

Not available with the low rebated threshold.



#### 150mm Cill - ETC457



#### 190mm Cill - ETC458

#### 225mm Cill - ETC479





#### Drainage

When installing a bifold, drainage paths for the threshold need to be taken into consideration. Please discuss drainage with the installer, homeowner and installer of external flooring. The images below depict an example of each threshold and its drainage path.

Standard Rebated No Cill (Open Out)



Standard Rebated With Cill (Open Out)



Low Rebated No Cill (Open Out)



Low Rebated With Clip In Cill (Open Out)



Low Rebated With Separate Cill (Open Out)



Duration Windows
Thames Development
Charfleets Road
Canvey Island
Essex. SS8 0PQ